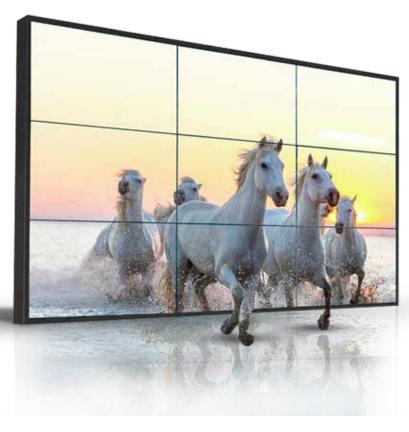

#### **VIDEOWALL** Available size: 43" | 49" | 55"

A video wall is a highly visible communication channel that creates a lasting impression on visitors.

Mount Wall Portrait Orientatio

Android Windows Media Player Media Player