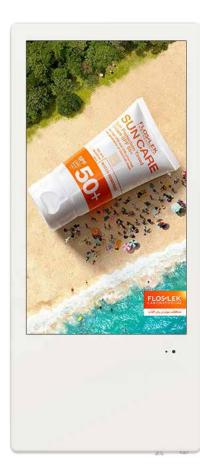

#### **DIGITAL POSTER** Available size: 43" | 49" | 55"

The smart designed LCD Digital Posters are designed for digital signage applications and replace traditional print media such as billboards, posters, lightboxes, roll up banners, etc.