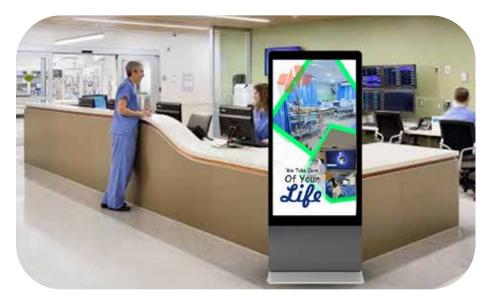

#### **FLOOR STANDING KIOSK** Available size: 43" | 49" | 55"

Ultra-slim LCD displays allow consumers to seamlessly navigate a range of relevant content without interference from surrounding light or environmental conditions.