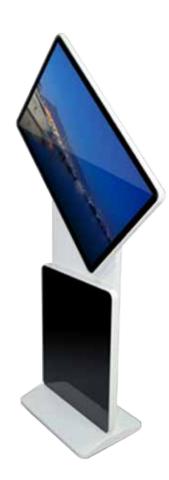

#### **ROTATING KIOSK** Available size: 55" | 65" | 75" | 86" | 110"

Screen Rotatable Information Kiosk can be either landscape or portrait screen view while checking information.