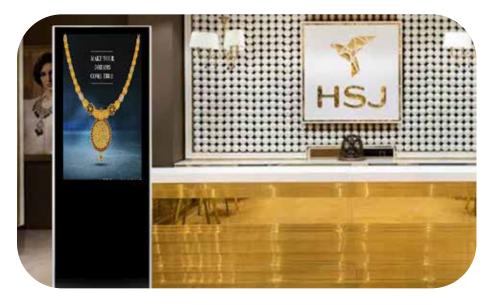

#### **FLOOR STANDING KIOSK** Available size: 43" | 49" | 55"

Ultra-slim LCD displays allow consumers to seamlessly navigate a range of relevant content without interference from surrounding light or environmental conditions.