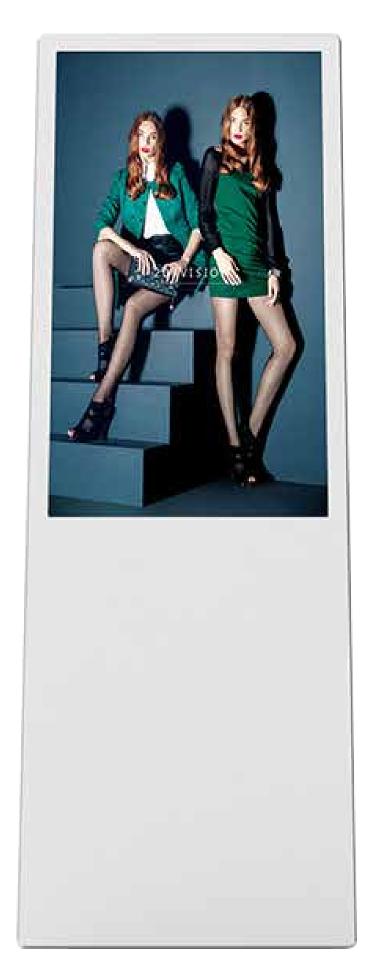

#### **FLOOR STANDING KIOSK** Available size: 43" | 49" | 55"

Ultra-slim LCD displays allow consumers to seamlessly navigate a range of relevant content without interference from surrounding light or environmental conditions.