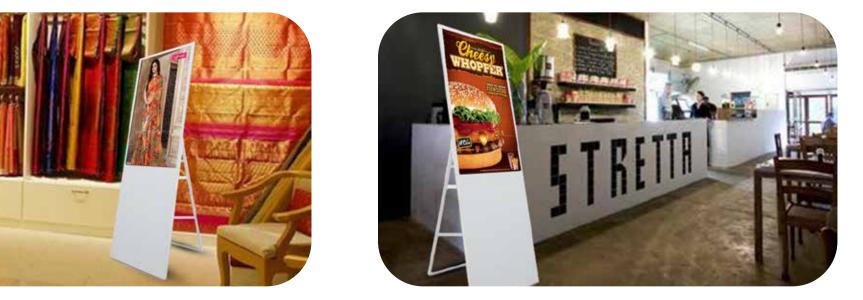

#### **FLOOR STANDING KIOSK** Available size: 43" | 49" | 55"

Ultra-slim LCD displays allow consumers to seamlessly navigate a range of relevant content without interference from surrounding light or environmental conditions.