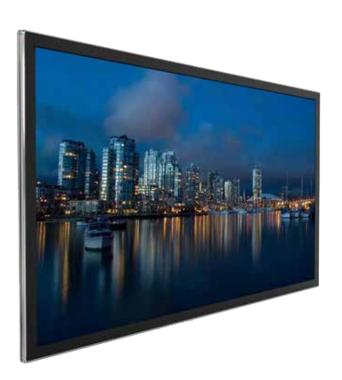

#### **DIGITAL POSTER** Available size: 43" | 49" | 55"

The smart designed LCD Digital Posters are designed for digital signage applications and replace traditional print media such as billboards, posters, lightboxes, roll up banners, etc.

Media Player

Windows Media Player

Usage

Software

**NIPS** Free Scheduling IPS Panel

Technology

LED Backlight

Eco Power Timer