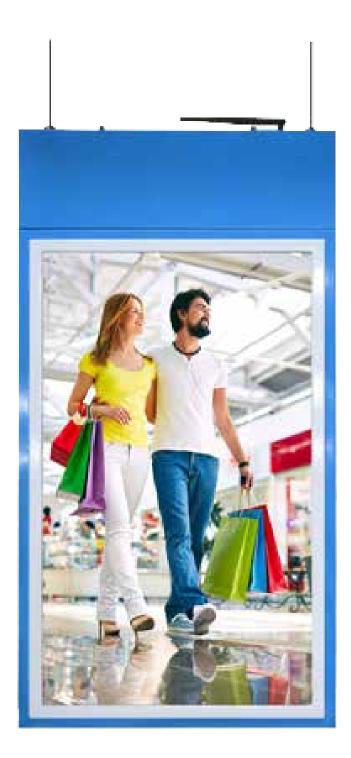

#### **DOUBLE SIDE HANGING DISPLAY** Available size: 43" | 49" | 55"

Software

Turn window shoppers into customers through this innovative double-sided hanging digital advertising screen. Easy to install and easy to upload dynamic content, these super sleek digital screens will help you add sales and build your brand value.