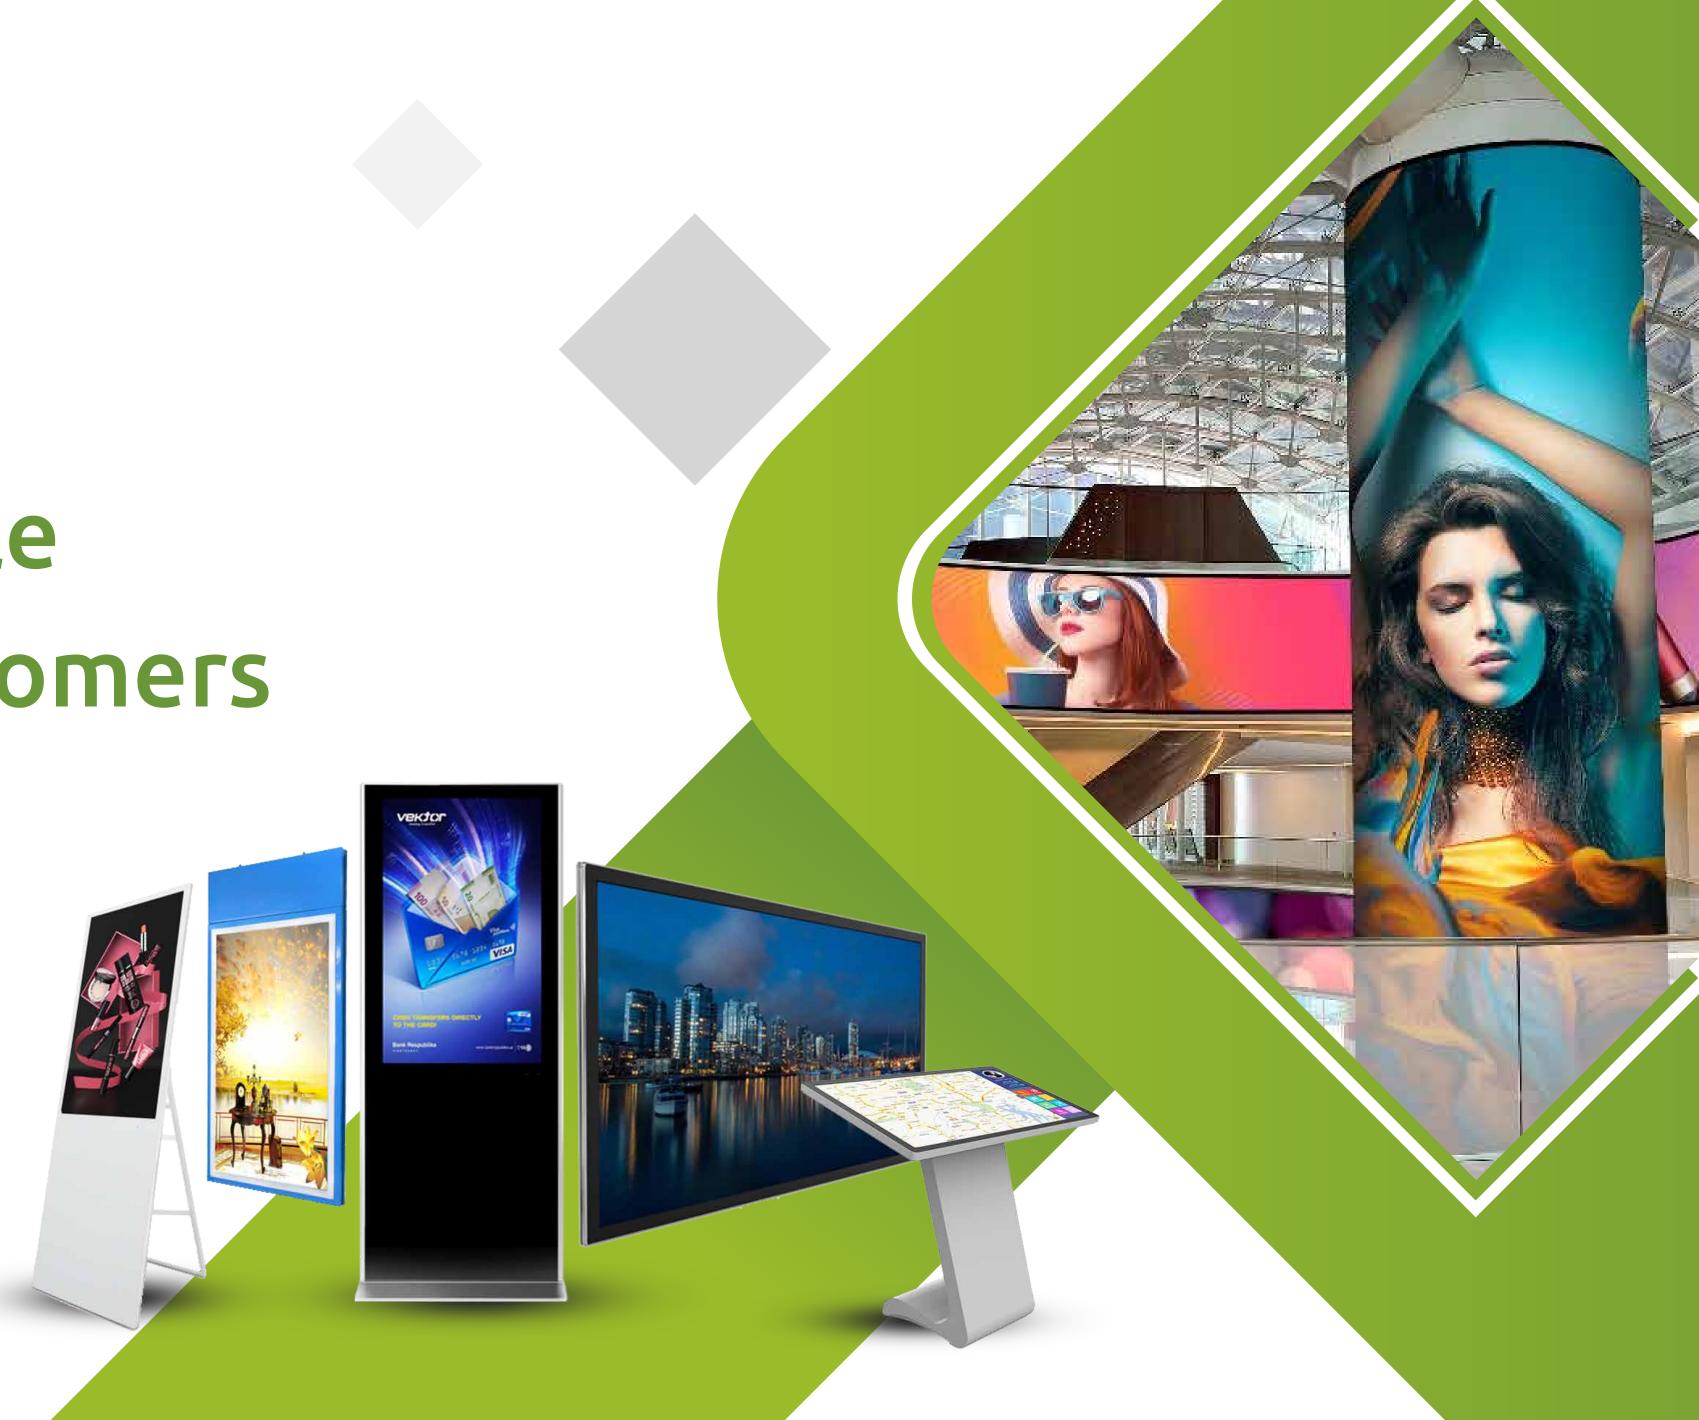

#### **DIGITAL POSTER** Available size: 43" | 49" | 55"

The smart designed LCD Digital Posters are designed for digital signage applications and replace traditional print media such as billboards, posters, lightboxes, roll up banners, etc.

#### **FLOOR STANDING KIOSK** Available size: 43" | 49" | 55"

Ultra-slim LCD displays allow consumers to seamlessly navigate a range of relevant content without interference from surrounding light or environmental conditions.

#### **DIGITAL KIOSK** Available size: 21" | 32" | 43" | 49" | 55"

Interactive kiosks are an excellent way to capture people's attention and get your messages out. Consumers do their own searches on a touch screen, automatically letting you know what they are interested in.

#### **VIDEOWALL** Available size: 43" | 49" | 55"

A video wall is a highly visible communication channel that creates a lasting impression on visitors.

Mount Wall Portrait Orientatio

Android Windows Media Player Media Player