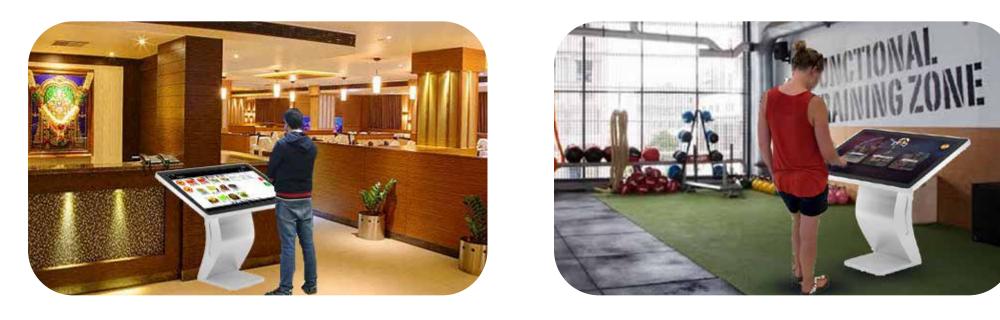

#### **DIGITAL KIOSK** Available size: 21" | 32" | 43" | 49" | 55"

Interactive kiosks are an excellent way to capture people's attention and get your messages out. Consumers do their own searches on a touch screen, automatically letting you know what they are interested in.

#### **ROTATING KIOSK** Available size: 55" | 65" | 75" | 86" | 110"

Screen Rotatable Information Kiosk can be either landscape or portrait screen view while checking information.