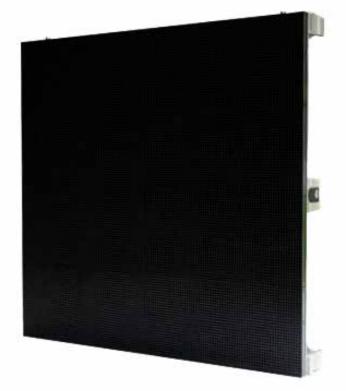

#### **LED INDOOR** Available size: P0.9 to P10

Indoor LED Screen is available in various sizes to meet your signage needs. Get the most out of from the passing by track and enchant show attendees using a screen.

#### **LED OUTDOOR** Available size: P3 to P16

Suitable for the toughest of outdoor conditions - designed with a full-bodied, weathering protected, outer casing to give protection from both the elements and the public.