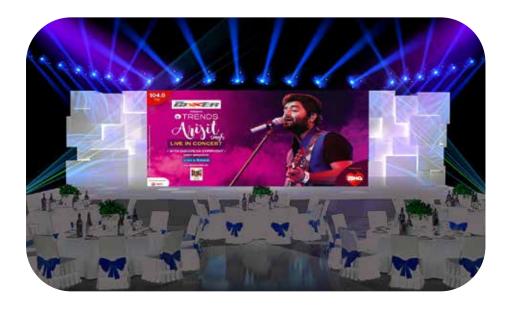

#### **VIDEOWALL** Available size: 43" | 49" | 55"

A video wall is a highly visible communication channel that creates a lasting impression on visitors.

Mount Wall Portrait Orientatio

Android Windows Media Player Media Player