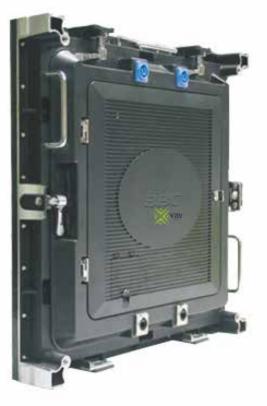

#### **LED INDOOR** Available size: P0.9 to P10

Indoor LED Screen is available in various sizes to meet your signage needs. Get the most out of from the passing by track and enchant show attendees using a screen.

#### **LED OUTDOOR** Available size: P3 to P16

Suitable for the toughest of outdoor conditions - designed with a full-bodied, weathering protected, outer casing to give protection from both the elements and the public.