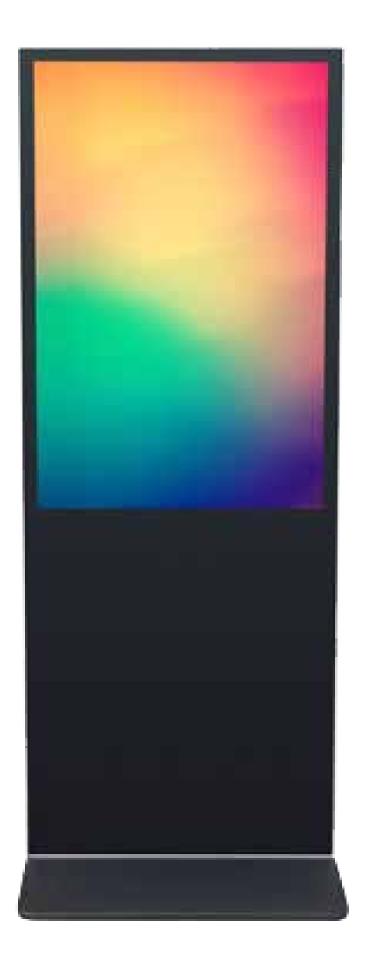

#### **FLOOR STANDING KIOSK** Available size: 43" | 49" | 55"

Ultra-slim LCD displays allow consumers to seamlessly navigate a range of relevant content without interference from surrounding light or environmental conditions.