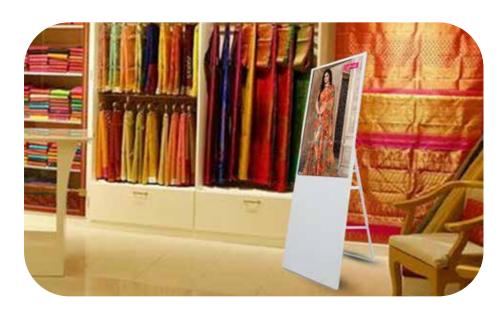

#### **FLOOR STANDING KIOSK** Available size: 43" | 49" | 55"

Ultra-slim LCD displays allow consumers to seamlessly navigate a range of relevant content without interference from surrounding light or environmental conditions.