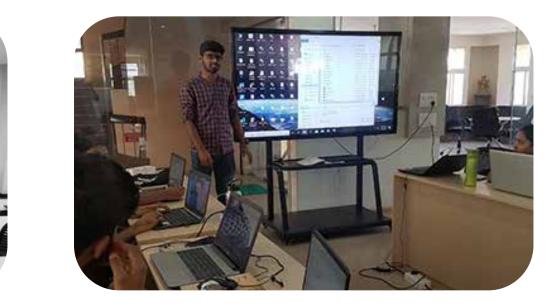

#### **DIGITAL SMARTBOARD** Available size: 55" | 65" | 75" | 86" | 110"

Presentation Screen/Interactive Smartboard integrates the advantages of traditional blackboard and modern communication technologies with which users can operate the computer on the whiteboard by pen or finger in the place of mouse and chalk.