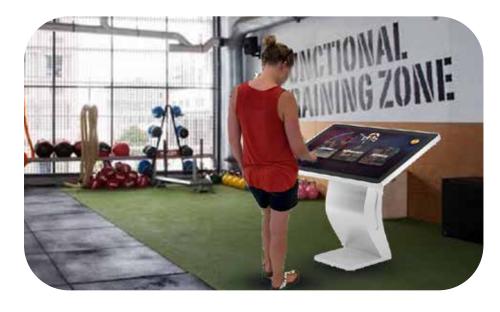

#### **DIGITAL KIOSK** Available size: 21" | 32" | 43" | 49" | 55"

Interactive kiosks are an excellent way to capture people's attention and get your messages out. Consumers do their own searches on a touch screen, automatically letting you know what they are interested in.