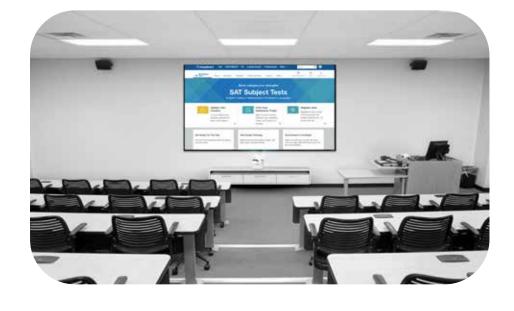

#### **DIGITAL SMARTBOARD** Available size: 55" | 65" | 75" | 86" | 110"

Presentation Screen/Interactive Smartboard integrates the advantages of traditional blackboard and modern communication technologies with which users can operate the computer on the whiteboard by pen or finger in the place of mouse and chalk.