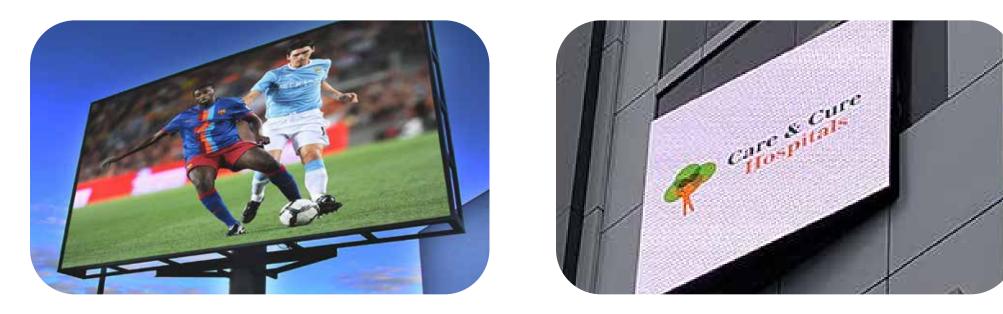

#### **LED INDOOR** Available size: P0.9 to P10

Indoor LED Screen is available in various sizes to meet your signage needs. Get the most out of from the passing by track and enchant show attendees using a screen.

#### **LED OUTDOOR** Available size: P3 to P16

Suitable for the toughest of outdoor conditions - designed with a full-bodied, weathering protected, outer casing to give protection from both the elements and the public.